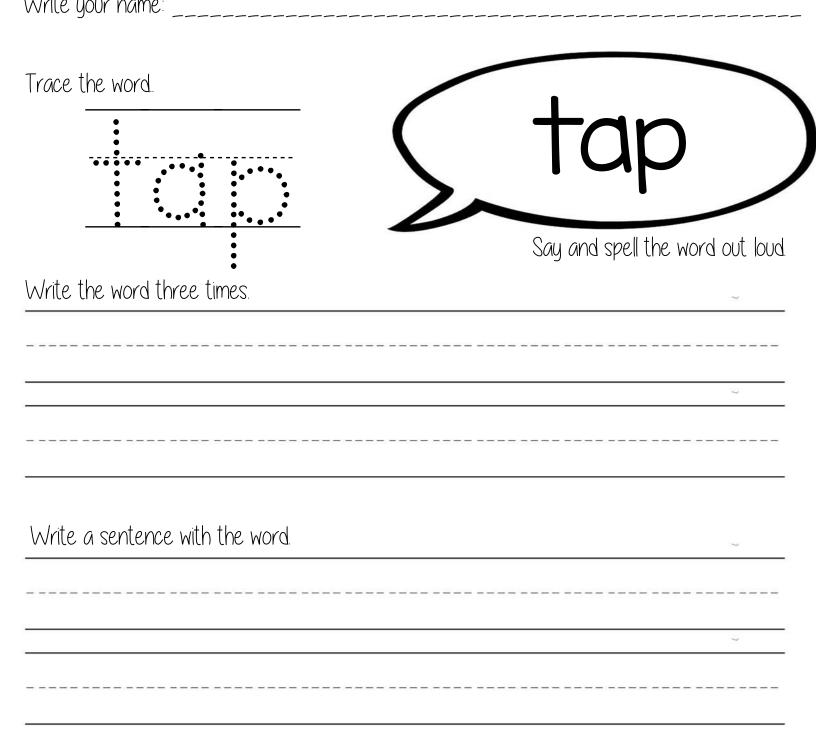

|
|---------------------------------|----------------------------------|
|                                 | , nap                            |
|                                 | Say and spell the word out loud. |
| Write the word three times.     |                                  |
|                                 |                                  |
|                                 | ~                                |
|                                 |                                  |
| Write a sentence with the word. | ~                                |
|                                 |                                  |
|                                 | ~                                |
|                                 |                                  |













## tap

## map









## nap



Trace the sentence.



Practice writing the sentence four times.

| <br> |
|------|
|      |
|      |
|      |
|      |
|      |
|      |
|      |
|      |
|      |
|      |
|      |
|      |
|      |
|      |
|      |
|      |
|      |
|      |
| <br> |
| <br> |
|      |
|      |
|      |
|      |
|      |
|      |
|      |
|      |
|      |
|      |
|      |
|      |
|      |
|      |
|      |
|      |
|      |
|      |
|      |
|      |
| <br> |
| <br> |
|      |
|      |
|      |
|      |
|      |
|      |
|      |
|      |
|      |
|      |
|      |
|      |
|      |
|      |
|      |
|      |
|      |
|      |
|      |
|      |
|      |
|      |
| <br> |
|      |
| <br> |
| <br> |
|      |
|      |
|      |
|      |
|      |
|      |
|      |